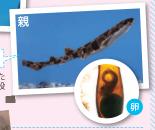

# サンピアザ水族館

「魚の親子いろいろ展」

親子で体色や模様が異なる魚や口の中で子育て の不思議な生態をご紹介します。

水槽に手を入れると群がる 習性の魚「ガラ・ルファ」。あ なたはもう体験しましたか?

流氷とともに姿を現す不思議な生物 「クリオネ」を公開中です。

**®**Te**l**. 011∙890∙2455 Web. http://www.sunpiazza-aquarium.com/

> そんな想いを贈ります。 プリザーブドフラワーアレンジ